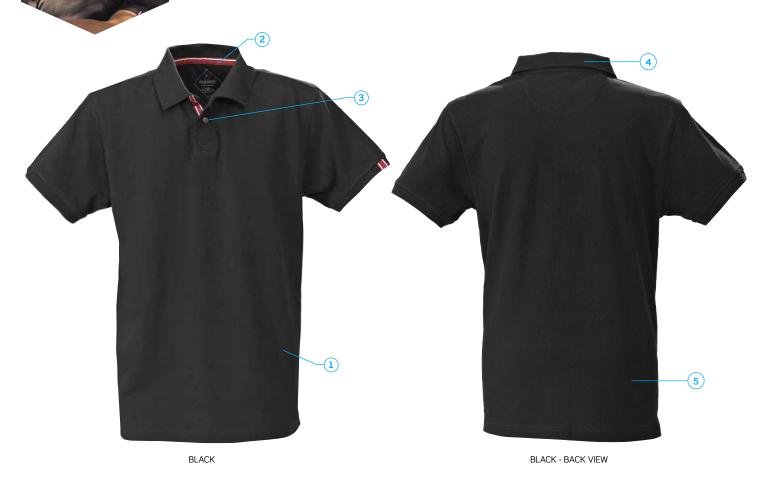

# Avon Men's Cotton Polo

Men's modern fit piqué polo in combed cotton with contrasting tape at neck, placket, side vent and loop at sleeve end. Bicoloured buttons. Contrast colour at reversed side collar.

- 1: Modern/Slim Fit. | 2: Contrasting tape at neck, placket, side vent and loop at sleeve end. | 3: Bicoloured buttons. |
- 4: Contrast colour at reversed side collar. | 5: 100% Combed cotton, 240g/m²