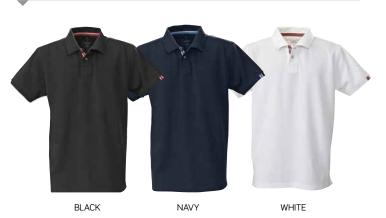

# JAMES HARVEST

# **JH203S**

# Avon Men's Cotton Polo

Men's modern fit piqué polo in combed cotton with contrasting tape at neck, placket, side vent and loop at sleeve end. Bicoloured buttons. Contrast colour at reversed side collar.



- 1: Modern/Slim Fit. | 2: Contrasting tape at neck, placket, side vent and loop at sleeve end. | 3: Bicoloured buttons. |
- 4: Contrast colour at reversed side collar. | 5: 100% Combed cotton, 240g/m²

### **COLOURWAYS**



### **DECORATION**

# **DECORATION OPTIONS**

Embroidery / Supacolour / Supasub / Supaetch / Supaflex

## **Embroidery Area**

Chest (Left and Right): 95mm diameter Sleeves: 95mm diameter Back: 270mm W x 270mm H

### Supacolour Area

Chest (Left and Right): 100mm W x 100mm H

Sleeves: 100mm W x 70mm H Front: up to 210mm W x 297mm H Back: up to 297mm W x 420mm H

# Supasub / Supaetch / Supaflex Area

Chest (Left and Right): 95mm diameter

Sleeves: 95mm diameter Back: 95mm diameter



- Hypoallergenic Breathable Biodegradable
  - Comfortable all year-round Durable

# Caring for Cotton

Look good and feel better with cotton. We love our cotton garments and if cared for according to our washing instructions, these products will last you longer.

- Always wash dark colours separately
- Choose